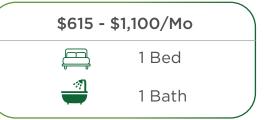

# **RENT SCHEDULE**

| Apartment Size         | Rent Amount |
|------------------------|-------------|
| 1 Bedroom<br>(30% AMI) | \$615/Mo    |
| 1 Bedroom<br>(50% AMI) | \$1,100/Mo  |