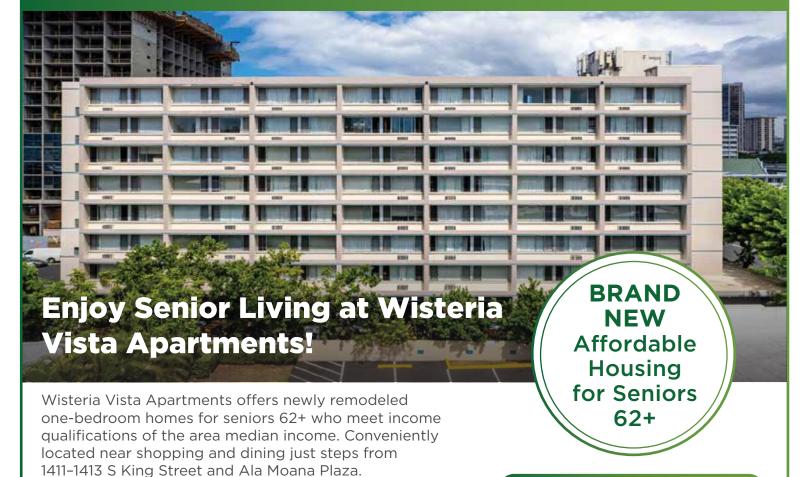

# Wisteria Vista

1239 South King Street, Honolulu, Hawaii 96815

Enjoy nearby public transportation connecting you to five nearby transit stops, including Halawa Aloha Stadium and Kalauao Pearlridge Stations. Outdoor enthusiasts will love the proximity to Sheridan Community Park, Hawaii Nature Center-Oahu, Iolani Palace, and Foster Botanical Garden.

#### **APARTMENT FEATURES**

- Wall-Mount A/C
- Garbage Disposal
- Refrigerator
- Vinyl Flooring
- Range/Oven

### **COMMUNITY AMENITIES**

- Landscaped Areas
- Multi-Purpose Room
- Parking
- Visitor Parking
- Laundry On-site
- On-site Manger's Office
- Locked Entry Doors

#### **NEARBY SERVICES**

- Bus Line / 2 mins.
- Restraunts / 3 mins.
- Grocery Store / 6 mins.

Wisteria Vista / 11.01.2024 page 1