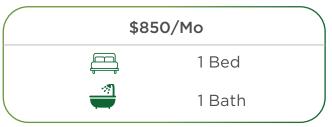

### **RENT**

### **RENT SCHEDULE**

| Apartment Size         | Rent Amount |
|------------------------|-------------|
| 1 Bedroom<br>(50% AMI) | \$805/Mo    |