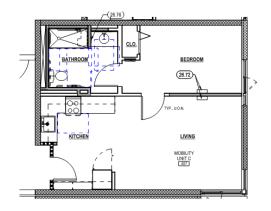

UNIT TYPE B (STUDIO)- NEW CONSTRUCTION 1/4" = 1'-0"
WITH TUB
TOTAL - 19 UNITS

| UNIT TYPE C MOBILITY | (1-BEDR,)- NEW CONSTRUCTION                        |
|----------------------|----------------------------------------------------|
| 1/4" = 1'-0"         | WITH ACCESSIBLE ROLL-IN SHOWER<br>TOTAL - 14 UNITS |