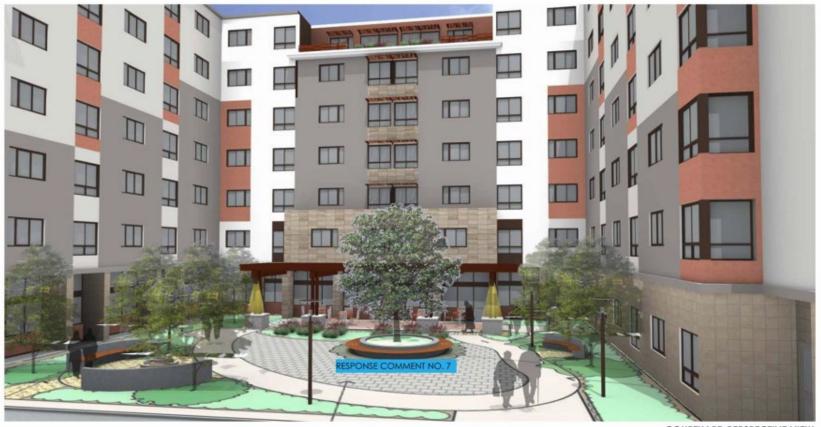

PHASE 1 Renovation

VARIETY OF MATERIALS, COLORS AND LANDSCAPE SOFTEN THE FACADES

| UNIT TYPE A  | (1-BEDROOM)- NEW CONSTRUCTION           |
|--------------|-----------------------------------------|
| 1/4" = 1'-0" | WITH ACCESSIBLE TUB<br>TOTAL - 88 UNITS |