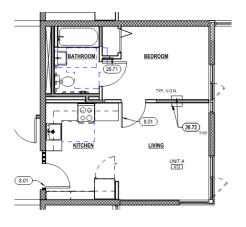

PHASE 1 Renovation

VARIETY OF MATERIALS, COLORS AND LANDSCAPE SOFTEN THE FACADES

| UNIT TYPE A  | (1-BEDROOM)- NEW CONSTRUCTION           |
|--------------|-----------------------------------------|
| 1/4" = 1'-0" | WITH ACCESSIBLE TUB<br>TOTAL - 88 UNITS |