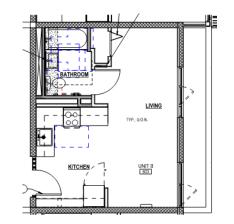

UNIT TYPE B (STUDIO)- NEW CONSTRUCTION 1/4" = 1'-0"
WITH TUB
TOTAL - 19 UNITS

| UNIT TYPE C MOBILITY | (1-BEDR,)- NEW CONSTRUCTION                        |
|----------------------|----------------------------------------------------|
| 1/4" = 1'-0"         | WITH ACCESSIBLE ROLL-IN SHOWER<br>TOTAL - 14 UNITS |