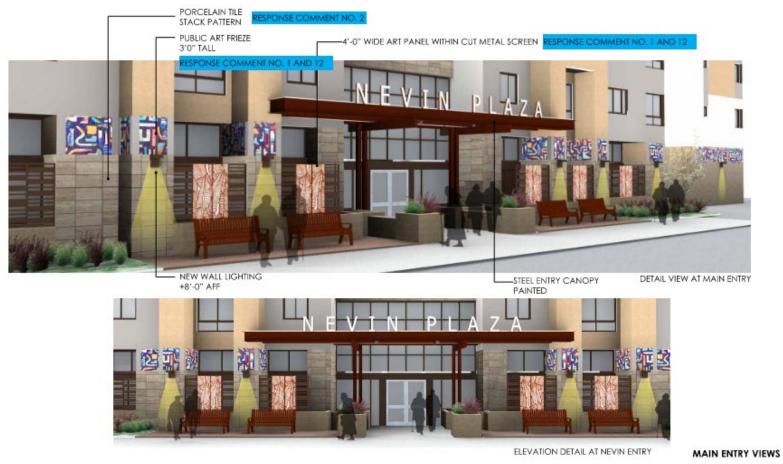

PHASE 1 Renovation

VARIETY OF MATERIALS, COLORS AND LANDSCAPE SOFTEN THE FACADES

| UNIT TYPE A  | (1-BEDROOM)- NEW CONSTRUCTION           |
|--------------|-----------------------------------------|
| 1/4" = 1'-0" | WITH ACCESSIBLE TUB<br>TOTAL - 88 UNITS |